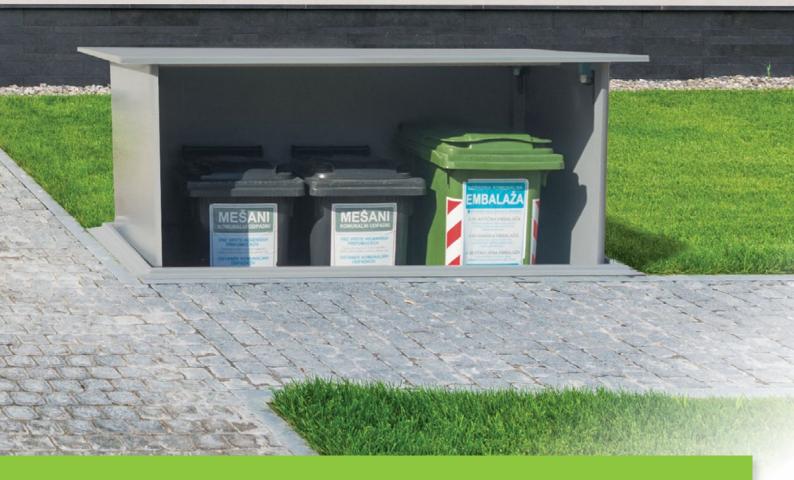

# WASTE CONTAINERS, INSTALLED UNDERGROUND

The **HideOUT** product provides a unique solution, which beautifies your surroundings and prevents uncontrolled access to the waste containers. The waste bins are installed underground, the opening of the containers can also be secured and thus prevent the unwanted depositing of waste.

#### HIDEOUT

169 x 74 x 132

(Suitable for 3 x 120 L waste container or 2 x 240L and 1 x 120L waste container)