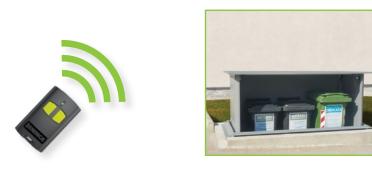

### CONTROL

HideOUT prevents uncontrolled access to waste containers.

# SAFE CLOSING

Several sensors take care of safe and reliable closing.

# 3/FUNCTION

169