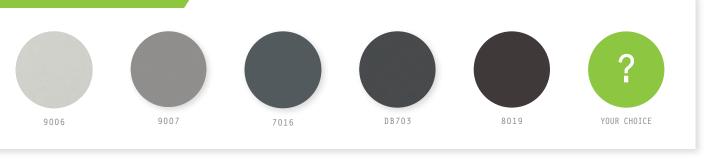

events uncontrolled access to waste containers.



# SAFE CLOSING

Several sensors take care of safe and reliable closing.



# MORE SPACE

It is possible to walk on the HideOUT, so it also provides you with more space.



# MODERN SOLUTION

The submersible bin is a new trend for waste storage.

# WASTE CONTAINERS, INSTALLED UNDERGROUND

The **HideOUT** product provides a unique solution, which beautifies your surroundings and prevents uncontrolled access to the waste containers. The waste bins are installed underground, the opening of the containers can also be secured and thus prevent the unwanted depositing of waste.

# 1/INTERNAL DIMENSION/WxDxH

#### HIDEOUT

169 x 74 x 132

(Suitable for 3 x 120 L waste container or 2 x 240L and 1 x 120L waste container)

# 2/COLOURS OF THE LID

74



# 3/FUNCTION



169



# 4/TECHNICAL SPECIFICATIONS

|               | Supply voltage /<br>Power consumption | Internal dimension (W x D x H) [cm] | Capacity (of the waste bin)          |
|---------------|---------------------------------------|-------------------------------------|--------------------------------------|
| HideOUT 230 V | 230 V / 1500 W                        | 169 x 74 x 132                      | 3 x 120 L or 2 x 240 L and 1 x 120 L |
| HideOUT 380 V | 380 V / 750 W                         | 169 x 74 x 132                      | 3 x 120 L or 2 x 240 L and 1 x 120 L |